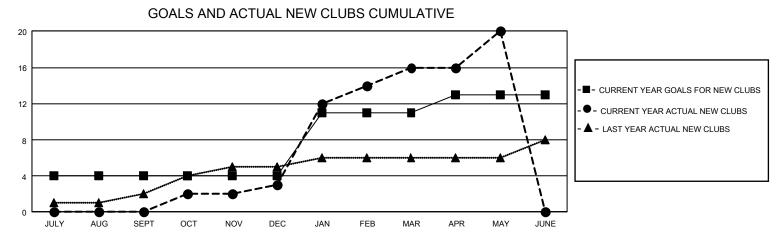

## GAT MONTHLY MEMBERSHIP PROGRESS REPORT

GMT Constitutional Area 5 - C, Group A

REPORT DOES NOT INCLUDE CLUBS IN UNDISTRICTED AREAS.

| Clubs                 |               |           |               | Members               |                         |                         |                                                    |
|-----------------------|---------------|-----------|---------------|-----------------------|-------------------------|-------------------------|----------------------------------------------------|
| RESULTS FOR 2023-2024 |               |           |               | RESULTS FOR 2023-2024 |                         |                         |                                                    |
| QUARTER               | NEW CLUB GOAL | NEW CLUBS | DROPPED CLUBS |                       | MBER GROWTH NET<br>GOAL | MEMBER GROWTH<br>ACTUAL | DROPPED MEMBERS<br>ACTUAL (including<br>transfers) |
| JULY/AUG/SEPT         | - 12          | 0         | 2             | JULY/AUG/SEPT         | 80                      | 1,979                   | 154                                                |
| OCT/NOV/DEC           | 0             | 3         | 3             | OCT/NOV/DEC           | 90                      | 690                     | 161                                                |
| JAN/FEB/MAR           | 21            | 13        | 0             | JAN/FEB/MAR           | 90                      | 1,869                   | 67                                                 |
| APR/MAY/JUNE          | 6             | 4         | 0             | APR/MAY/JUNE          | 90                      | 300                     | 44                                                 |