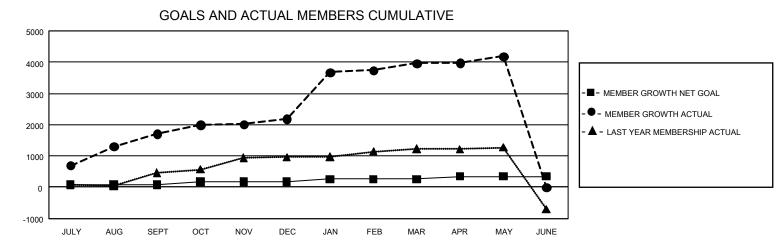

## GAT MONTHLY MEMBERSHIP PROGRESS REPORT

GMT Constitutional Area 5 - C, Group A

REPORT DOES NOT INCLUDE CLUBS IN UNDISTRICTED AREAS.

| Clubs                 |               |           |               | Members               |                         |                         |                                                    |
|-----------------------|---------------|-----------|---------------|-----------------------|-------------------------|-------------------------|----------------------------------------------------|
| RESULTS FOR 2023-2024 |               |           |               | RESULTS FOR 2023-2024 |                         |                         |                                                    |
| QUARTER               | NEW CLUB GOAL | NEW CLUBS | DROPPED CLUBS |                       | MBER GROWTH NET<br>GOAL | MEMBER GROWTH<br>ACTUAL | DROPPED MEMBERS<br>ACTUAL (including<br>transfers) |
| JULY/AUG/SEPT         | - 12          | 0         | 2             | JULY/AUG/SEPT         | 80                      | 1,979                   | 154                                                |
| OCT/NOV/DEC           | 0             | 3         | 3             | OCT/NOV/DEC           | 90                      | 690                     | 161                                                |
| JAN/FEB/MAR           | 21            | 13        | 0             | JAN/FEB/MAR           | 90                      | 1,869                   | 67                                                 |
| APR/MAY/JUNE          | 6             | 4         | 0             | APR/MAY/JUNE          | 90                      | 300                     | 44                                                 |